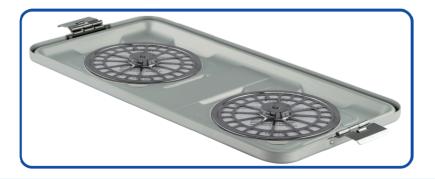

- Integrated safety lid for secure storage
- 100% Aluminum & Stainless steel construction, no plastic
- Noise-dampended and heat-resistant silicone-insulated handles
- Stackable design with clear airflow
- Compatible with paper (single-use), PTFE (up to 1200 sterilization cycles) & textile filters (multi-cycle)
- Seven color-coded lids and handles for efficient categorization and clear identification
- Designed for optional placement of indicator or identification labels on both handle sides
- Structurally enhanced walls retain shape through repeated high-temperature exposure