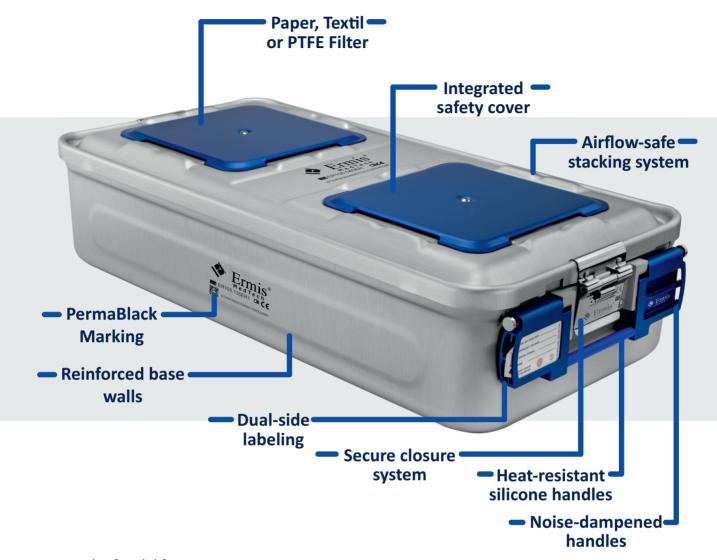

- Integrated safety lid for secure storage
- 100% Aluminum & Stainless steel construction, no plastic
- Noise-dampended and heat-resistant silicone-insulated handles
- Stackable design with clear airflow
- Compatible with paper (single-use), PTFE (up to 1200 sterilization cycles) & textile filters (multi-cycle)
- Seven color-coded lids and handles for efficient categorization and clear identification
- Designed for optional placement of indicator or identification labels on both handle sides
- Structurally enhanced walls retain shape through repeated high-temperature exposure